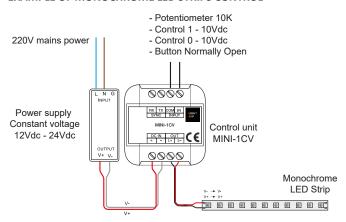

## MINI-1CV control unit



One-channel control unit with ON/OFF and DIMMER function in 12Vdc or 24Vdc constant voltage for monochrome LEDs. Control via a normally open button, 0-10V / 1-10V signal or potentiometer. The system can be expanded with the use of additional control units. Can be installed in unshielded indoor environments.

Active memory function. Using the LightApp mobile application, it is possible to configure the dimming frequency, dimming curve, brightness level and dynamic scenarios or animations.

Power supply voltage: Vin = Vout - 12/24Vdc

Output current: 12A - 12/24Vdc

Power rating: 144W@12Vdc - 288W@24Vdc





## **EXAMPLE OF MONOCHROME LED STRIPS CONTROL**



## **EXAMPLE OF MONOCHROME LED STRIP CONTROL WITH AMPLIFIER**



www.nanoledlighting.com 257