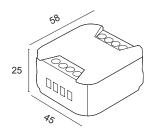

## MINI-1CV control unit

One-channel control unit with ON/OFF and DIMMER function in 12Vdc or 24Vdc constant voltage for monochrome LEDs. Control via a normally open button, 0-10V / 1-10V signal or potentiometer. The system can be expanded with the use of additional control units. Can be installed in unshielded indoor environments.

Active memory function. Using the LightApp mobile application, it is possible to configure the dimming frequency, dimming curve, brightness level and dynamic scenarios or animations.

Power supply voltage: Vin = Vout - 12/24Vdc

Output current: 12A - 12/24Vdc

Power rating: 144W@12Vdc - 288W@24Vdc