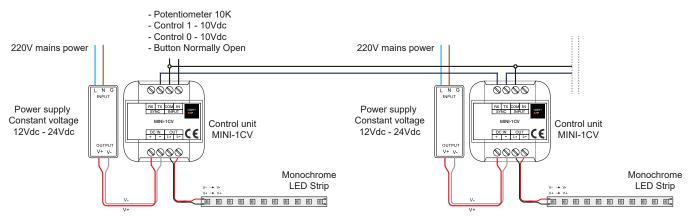

## **EXAMPLE OF MONOCHROME LED STRIP CONTROL WITH AMPLIFIER**

www.nanoledlighting.com 257